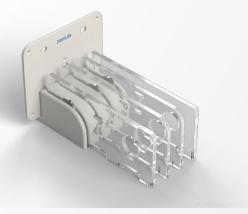

#### Adaptative cycles

Session duration: 6 minutes for type 2 cage, 7 minutes for type 3 (depending of the model) Specific adaptors for Greenline, Blueline (Tecniplast), Nexgen (Allentown), Zoonlab, Emerald and more to come.

# **Accessories & options**

Soda lime filter and/or external exhaust connection. External power supply 220V to 24V - European standard. Panel and sliders for the proper cage.

Complies with European and American directives (AVMA)