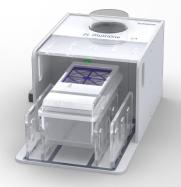

# MultiOne

## Automated portable CO<sub>2</sub> driver for confined cages

Delivered with the adaptation for one cage type and both gas extraction systems. Available in multiple versions to suit your needs.

### **Product Features**

- Adaptors for type 2 and type 3 cages
- Auto-start function by detection of cages
- Automatic session with induction phase, euthanasia phase and purge phase
- Automatic flow adjustment for type 2 or type 3