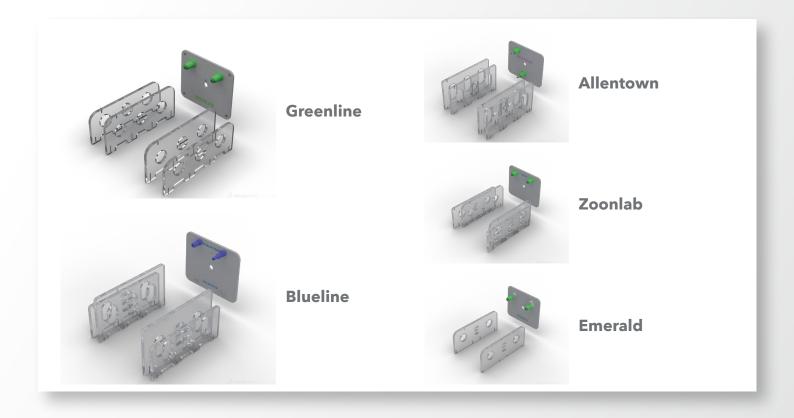

#### Adaptative cycles

Session duration: 6 minutes for type 2 cage, 7 minutes for type 3 (depending of the model) Specific adaptors for Greenline, Blueline (Tecniplast), Nexgen (Allentown), Zoonlab, Emerald and more to come.