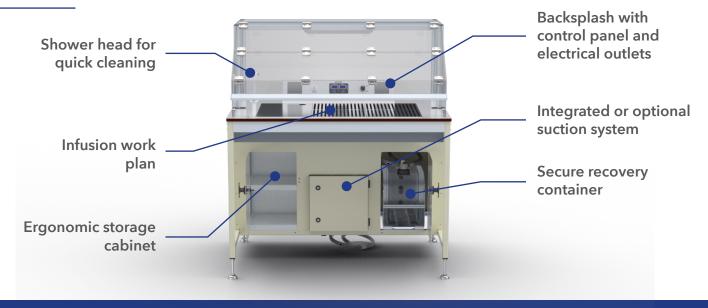

### **Protection**

Its suction work surface recycles air and allows you to choose your suction mode (active or passive). An indicator light shows you the fill level of your formaldehyde container.

### **Ergonomics**

With its central control and display panel, as well as its integrated collection bin, this workstation has been optimized to save you space.

### Efficiency

Designed to meet all your needs, the TEMSEGA Infusion Table has been designed with a flexible shower head and storage cabinet. It is also equipped with a real-time vacuum indicator.

#### **Overview**